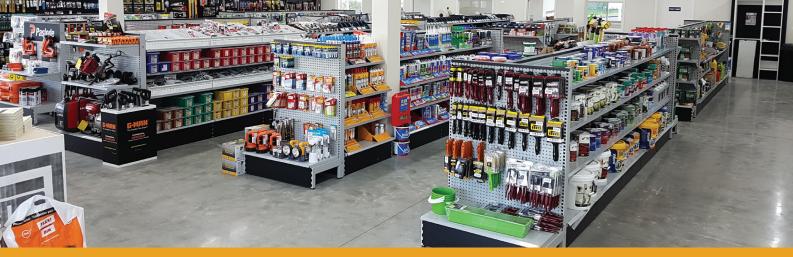

Our gondola style retail shelving is especially popular with stores that cater to the trade audience. Single sided units can sit against the wall whilst double sided units can be set up as islands that allow customers to browse down the aisles and select their product.

When it comes to retail, aethestics are a key factor. We offer our shelving in either Artic white or Ghost grey, both of which compliment the airy, well lit atmosphere that helps to encourage sales. Standard units come with four shelves that narrow at the top for a more attractive display.

For practical purposes, STACK-iT retail shelves are easily accessorised with label holders, wire product restrainers and peg board style backs for hanging items. Installation is bolt-free and simply involves clipping the units together. Once assembled, the shape of the units makes them very stable, therefore, bolting to the floor is not required.