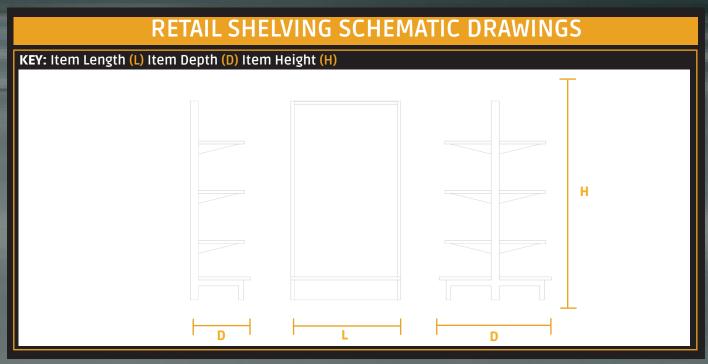

## **RETAIL SHELVING SPECIFICATIONS**

| Item                                                                                                        | Height                    | Depth | Length | Shelf Capacity | Colour                     |
|-------------------------------------------------------------------------------------------------------------|---------------------------|-------|--------|----------------|----------------------------|
| Single sided Starter bay unit Single sided Add-on bay unit End bay – base shelf only End bay – with shelves | 1400,1700,<br>2000,2300mm | 525mm | 915mm  | 100kg          | Ghost Grey,<br>Artic White |
| Double sided<br>Starter bay unit<br>Double sided<br>Add-on bay unit                                         |                           | 915mm |        |                |                            |