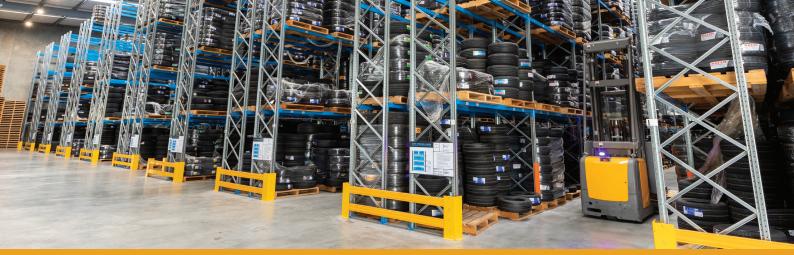

## **6000 SERIES PALLET RACKING**

STACK-iT's heavy duty 6000 series selective pallet racking system is the perfect solution for high capacity warehouse fit outs.

- Selective high load pallet racking
- 50mm ptich with seismic design
- Upright heights up to 8000mm

With a 50mm pitch and a seismic deisgn specification, the 6000 series offers modular flexibility with heights from 2400mm to 8000mm. Standard bay lengths are 2700mm and bay loadings of up to 2500kg are possible. Galvanisied uprights give excellent durability and matched with the powder coated blue box or rebate beams our 6000 sheries shelving offers a smart and efficient storage solution for a warehouse or logistics store.

Accessories such as end frame protectors, clip on post protectors and mesh decks are available.

This system is particularly suited for applications where a PS1 engineering design certificate is required, as it economically offers high weight loading capacities.