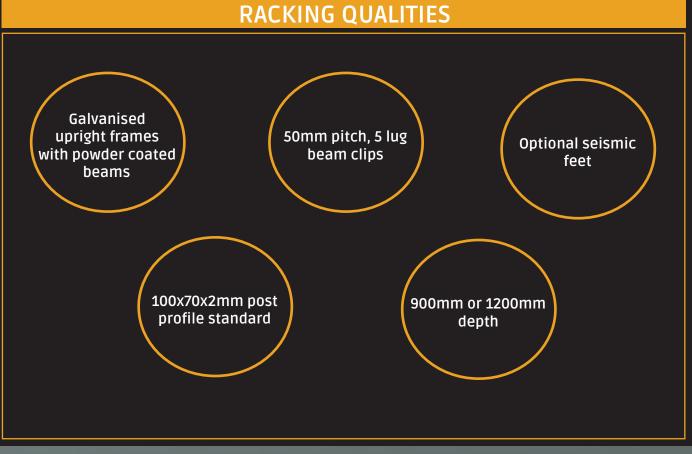

With a 50mm pitch and a seismic deisgn specification, the 6000 series offers modular flexibility with heights from 2400mm to 8000mm. Standard bay lengths are 2700mm and bay loadings of up to 2500kg are possible. Galvanisied uprights give excellent durability and matched with the powder coated blue box or rebate beams our 6000 sheries shelving offers a smart and efficient storage solution for a warehouse or logistics store.

Accessories such as end frame protectors, clip on post protectors and mesh decks are available.

This system is particularly suited for applications where a PS1 engineering design certificate is required, as it economically offers high weight loading capacities.