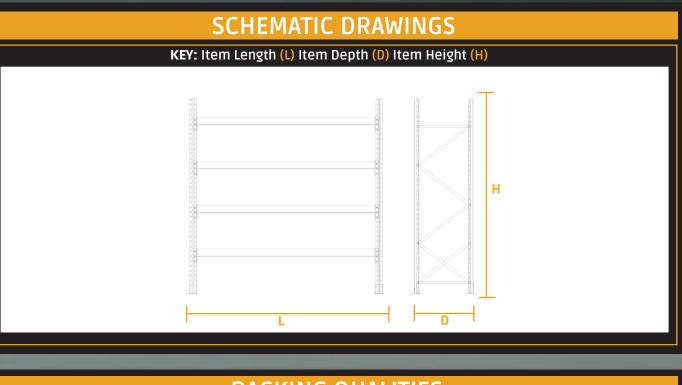

## 6000 SERIES PALLET RACKING SPECIFICATIONS

| Capacity<br>Per Level | Height                                                    | Depth      | Length                | Board<br>Thickness | Colour           | Beam<br>Profile |
|-----------------------|-----------------------------------------------------------|------------|-----------------------|--------------------|------------------|-----------------|
| 800-2500kg            | 2400,3000,3600,<br>4200,4800, 5400,<br>6000, 6500, 7200mm | 900,1200mm | 2700mm                | 18mm               | Blue &<br>Orange | 100mm           |
|                       |                                                           |            | 1350,1800,2400,3000mm |                    |                  | 120mm           |
|                       |                                                           |            | 2700,3200mm           |                    |                  | 130mm           |
|                       |                                                           |            | 27000mm               |                    |                  | 140mm           |
|                       |                                                           |            | 36000,4000mm          |                    |                  | 160mm           |